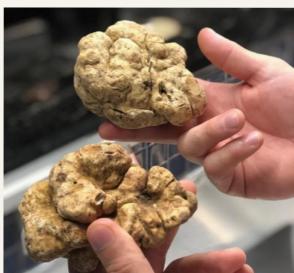

## WHITE TRUFFLE MENU

ALL DISHES ARE SERVED WITH 5 GRAMS OF FRESHLY
SHAVED WHITE TRUFFLE.
\*ADDITIONAL WHITE TRUFFLE AVAILABLE AT
SEASONAL PRICING - \$12/GM.